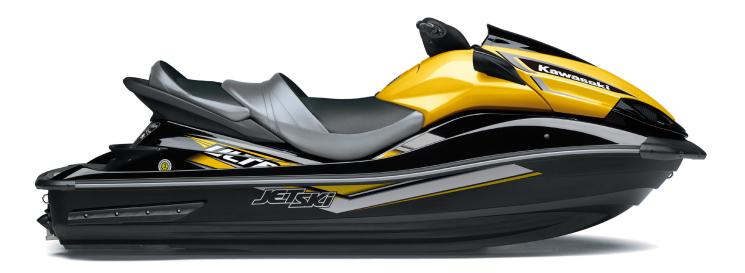

## FEATURES AND BENEFITS

- ▶ Luxury stadium seating
- Quattro KSD (Kawasaki splash deflectors)
- Ultra low emissions
- Deep-V extremely stable hull
- ► Huge 78L fuel capacity
- Class leading 212 litres of storage

## **SPECIFICATIONS**

ENGINE

4-Stroke 4-cylinder

- DISPLACEMENT 1,498cc
- **BORE & STROKE**
- Jet pump, axial flow PROPULSION
- **GROUND CLEARANCE** 260mm
- **DRY WEIGHT**
- **FUEL CAPACITY**
- **IGNITION**

- 83.0 x 69.2mm
- - - 423kg
    - 78 Litres
    - Digital

- **STEERING**
- **IMPELLER**
- MAX POWER
- **MAX TORQUE**
- THRUST
- SEATING
- DIMENSIONS (LXWXH)

- Steerable nozzle
- 160mm
- 118 kW (160 PS) /7,500 rpm
- 152 N.m /7,500 rpm
- 8,407 N (857.3 kgf)
- 3 person
  - 3,370 x 1,195 x 1,155mm